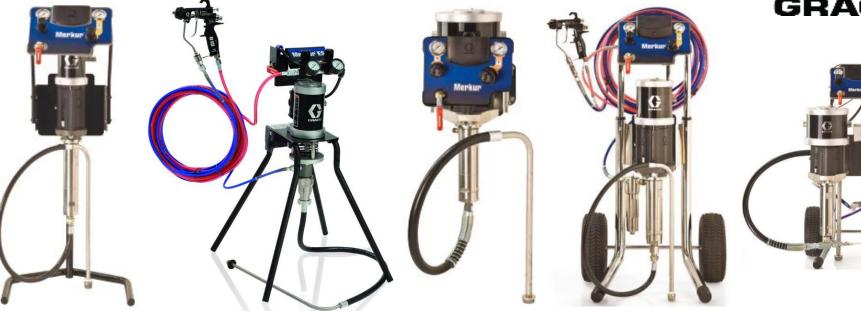

C.M. SPRAY S.R.L. Via T. Salsa, 10 z.i. 31030 CARBONERA (TV) ITALY

www.cmspray.it

The new and improved Merkur™ packages are designed to deliver greater performance and durability than all other pumps in their class. With more models and configurations to choose from, you can precisely achieve the pressure and output you need for all your finishing applications. The pneumatic motor with the most advanced technology available on the market, Air consumption is kept low to increase efficiency, the silencer promotes low noise, access to the valve from the outside allows for easy maintenance and in-line replacement to minimize machine downtime. Operator control panel for pneumatic controls located at operator height simplifying setup and monitoring operations.