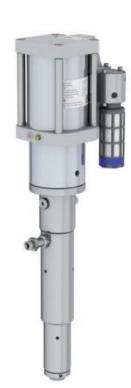

#### C.M. SPRAY S.R.L. Via T. Salsa, 10 z.i. 31030 CARBONERA (TV) ITALY

The EcoPump VP is a vertical piston pneumatic pump for medium and high pressure applications. A proven design and long life make these pumps the perfect choice for intensive applications of paints, putties, furniture adhesives, steel structures or walls, car bodies and other objects. The EcoPump VP is suitable for Airless or Air Assisted applications and is available in numerous variants with as many modules for air supply, pressure valves, trolleys and related devices.