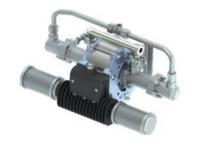

#### C.M. SPRAY S.R.L. Via T. Salsa, 10 z.i. 31030 CARBONERA (TV) ITALY

SPRAY s.r.l.

www.cmspray.it

The bellows pump is suitable for supplying systems for spraying both solvent-based and water-based industrial paint products. (for water-based paints a stainless steel version pump is available) It is suitable for powering both manual systems and automatic and semi-automatic systems. Each pump model is produced in the version for two-component or single-component paints.