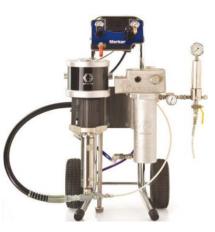

C.M. SPRAY S.R.L. Via T. Salsa, 10 z.i. 31030 CARBONERA (TV) ITALY

www.cmspray.it

The new and improved Merkur™ packages are designed to deliver greater performance and durability than all other pumps in their class. With more models and configurations to choose from, you can precisely achieve the pressure and output you need for all your finishing applications. The pneumatic motor with the most advanced technology available on the market, Air consumption is kept low to increase efficiency, the silencer promotes low noise, access to the valve from the outside allows for easy maintenance and in-line replacement to minimize machine downtime. Operator control panel for pneumatic controls located at operator height simplifying setup and monitoring operations.