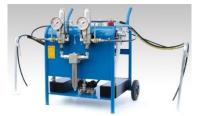

C.M. SPRAY S.R.L. Via T. Salsa, 10 z.i. 31030 CARBONERA (TV) ITALY

www.cmspray.it

BINKS

The MX LITE kits are designed to provide users with a durable, low-cost industrial spray tool capable of applying a wide range of industrial paint products while providing the absolute best quality spray finishes. The modular structure means fewer details for easy and quick maintenance, all parts in contact with liquids are made of stainless steel. Fixed spring seals, lower maintenance costs and economical management. Piston with ceramic treatment, standard pump seals in PTFE/UHMWPE.