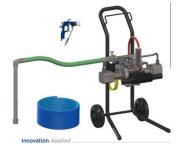

C.M. SPRAY S.R.L. Via T. Salsa, 10 z.i. 31030 CARBONERA (TV) ITALY

www.cmspray.it

BINKS

The MX LITE kits are designed to provide users with a durable, low-cost industrial spray tool capable of applying a wide range of industrial paint products while providing the absolute best quality spray finishes. The modular structure means fewer details for easy and quick maintenance, all parts in contact with liquids are made of stainless steel. Fixed spring seals, lower maintenance costs and economical management. Piston with ceramic treatment, standard pump seals in PTFE/UHMWPE.