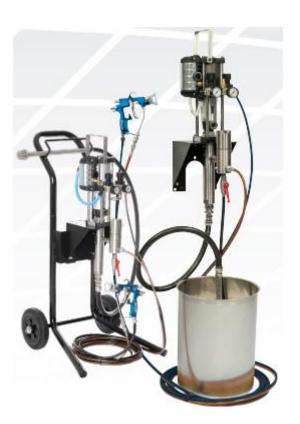

#### C.M. SPRAY S.R.L. Via T. Salsa, 10 z.i. 31030 CARBONERA (TV) ITALY

www.cmspray.it

Suitable for different types of applications in the industrial sector, the ICON® Multi Spray pumps are recommended for both wood and metal painting. They are available with both a suction pipe and a hopper and as an alternative to the wheeled version, the version on a wall bracket is available.