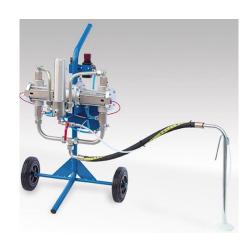

#### C.M. SPRAY S.R.L. Via T. Salsa, 10 z.i. 31030 CARBONERA (TV) ITALY

The EcoPump VP is a vertical piston pneumatic pump for medium and high pressure applications. A proven design and long life make these pumps the perfect choice for intensive applications of paints, putties, furniture adhesives, steel structures or walls, car bodies and other objects. The EcoPump VP is suitable for Airless or Air Assisted applications and is available in numerous variants with as many modules for air supply, pressure valves, trolleys and related devices.