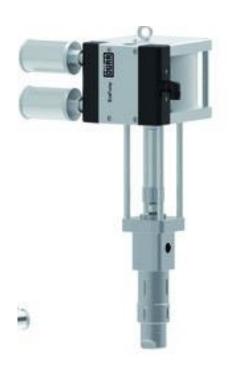

#### C.M. SPRAY S.R.L. Via T. Salsa, 10 z.i. 31030 CARBONERA (TV) ITALY

The EcoPump VP is a vertical piston pneumatic pump for medium and high pressure applications. A proven design and long life make these pumps the perfect choice for intensive applications of paints, putties, furniture adhesives, steel structures or walls, car bodies and other objects. The EcoPump VP is suitable for Airless or Air Assisted applications and is available in numerous variants with as many modules for air supply, pressure valves, trolleys and related devices.