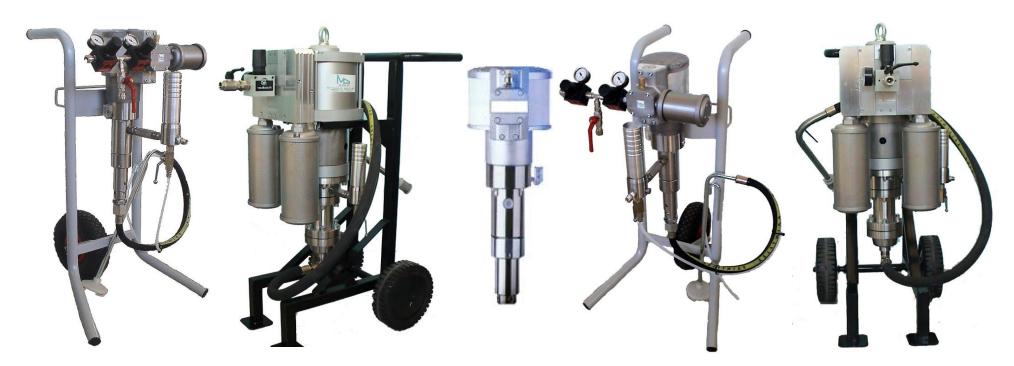

#### C.M. SPRAY S.R.L. Via T. Salsa, 10 z.i. 31030 CARBONERA (TV) ITALY

www.cmspray.it

IBK pumps differ from others for the quality in every small part. Absolutely no compromises are allowed in design and production. The flexibility of piston pumps is also an advantage. You can combine almost every hydraulic section with every motor and get the perfect solution for your production - you certainly can do this at any time. Your pump will increase with your activity. Pure pressure, produced in Germany from high quality stainless steel with robust construction and minimal service requirements, modular and configurable with maximum variability.

C.M. SPRAY S.R.L. Via T. Salsa, 10 z.i. 31030 CARBONERA (TV) ITALY

www.cmspray.it

BINKS

The MX LITE kits are designed to provide users with a durable, low-cost industrial spray tool capable of applying a wide range of industrial paint products while providing the absolute best quality spray finishes. The modular structure means fewer details for easy and quick maintenance, all parts in contact with liquids are made of stainless steel. Fixed spring seals, lower maintenance costs and economical management. Piston with ceramic treatment, standard pump seals in PTFE/UHMWPE.