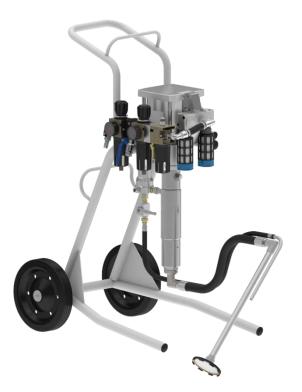

C.M. SPRAY S.R.L. Via T. Salsa, 10 z.i. 31030 CARBONERA (TV) ITALY

www.cmspray.it

The new and improved Merkur™ packages are designed to deliver greater performance and durability than all other pumps in their class. With more models and configurations to choose from, you can precisely achieve the pressure and output you need for all your finishing applications. The pneumatic motor with the most advanced technology available on the market, Air consumption is kept low to increase efficiency, the silencer promotes low noise, access to the valve from the outside allows for easy maintenance and in-line replacement to minimize machine downtime. Operator control panel for pneumatic controls located at operator height simplifying setup and monitoring operations.