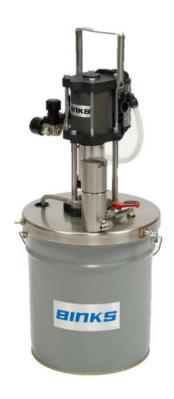

#### C.M. SPRAY S.R.L. Via T. Salsa, 10 z.i. 31030 CARBONERA (TV) ITALY

The EcoPump VP is a vertical piston pneumatic pump for medium and high pressure applications. A proven design and long life make these pumps the perfect choice for intensive applications of paints, putties, furniture adhesives, steel structures or walls, car bodies and other objects. The EcoPump VP is suitable for Airless or Air Assisted applications and is available in numerous variants with as many modules for air supply, pressure valves, trolleys and related devices.