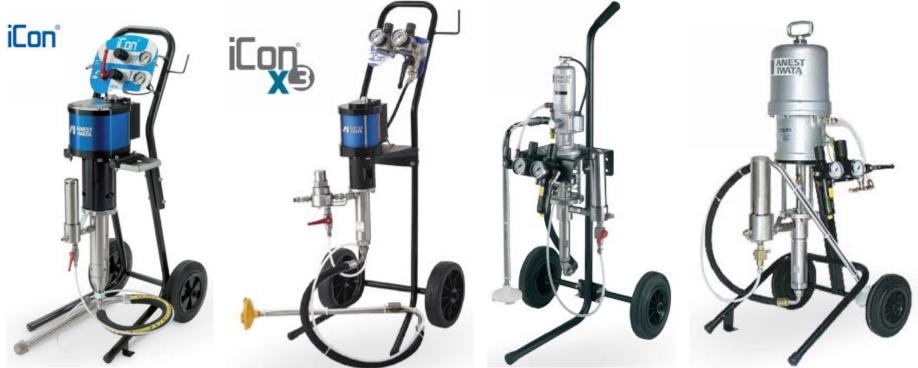

#### C.M. SPRAY S.R.L. Via T. Salsa, 10 z.i. 31030 CARBONERA (TV) ITALY

www.cmspray.it

Suitable for different types of applications in the industrial sector, the ICON® Multi Spray pumps are recommended for both wood and metal painting. They are available with both a suction pipe and a hopper and as an alternative to the wheeled version, the version on a wall bracket is available.