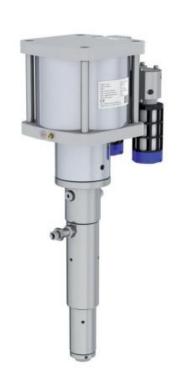

#### C.M. SPRAY S.R.L. Via T. Salsa, 10 z.i. 31030 CARBONERA (TV) ITALY

The EcoPump VP is a vertical piston pneumatic pump for medium and high pressure applications. A proven design and long life make these pumps the perfect choice for intensive applications of paints, putties, furniture adhesives, steel structures or walls, car bodies and other objects. The EcoPump VP is suitable for Airless or Air Assisted applications and is available in numerous variants with as many modules for air supply, pressure valves, trolleys and related devices.