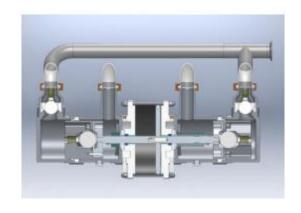

#### C.M. SPRAY S.R.L. Via T. Salsa, 10 z.i. 31030 CARBONERA (TV) ITALY

SPRAY s.r.l.

www.cmspray.it

The bellows pump is suitable for supplying systems for spraying both solvent-based and water-based industrial paint products. (for water-based paints a stainless steel version pump is available) It is suitable for powering both manual systems and automatic and semi-automatic systems. Each pump model is produced in the version for two-component or single-component paints.