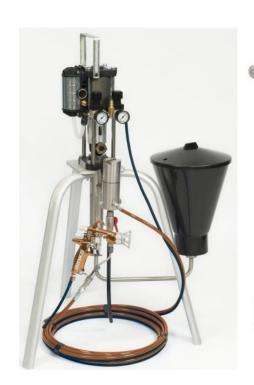

#### C.M. SPRAY S.R.L. Via T. Salsa, 10 z.i. 31030 CARBONERA (TV) ITALY

HA pneumatic piston pumps series M2001 and T2001, pumping part completely in stainless steel, pneumatic motor operating with minimal air entry, reduced consumption, new concept pneumatic inverter. Ideal for all types of paints. Different models for every need, capable of feeding from 1 to 10 or more guns.