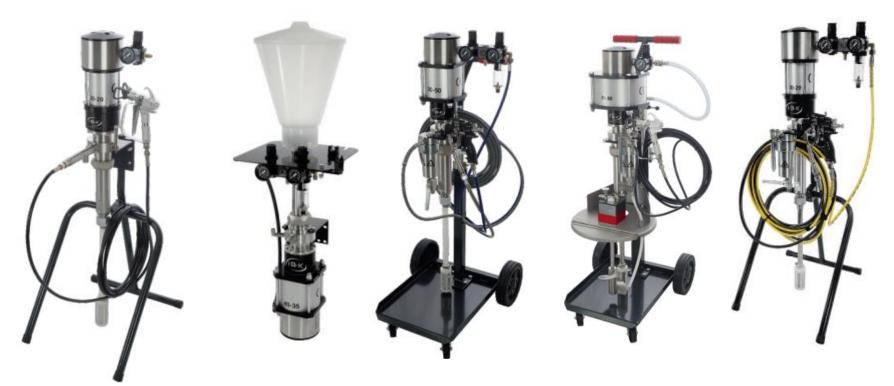

#### C.M. SPRAY S.R.L. Via T. Salsa, 10 z.i. 31030 CARBONERA (TV) ITALY

www.cmspray.it

IBK pumps differ from others for the quality in every small part. Absolutely no compromises are allowed in design and production. The flexibility of piston pumps is also an advantage. You can combine almost every hydraulic section with every motor and get the perfect solution for your production - you certainly can do this at any time. Your pump will increase with your activity. Pure pressure, produced in Germany from high quality stainless steel with robust construction and minimal service requirements, modular and configurable with maximum variability.